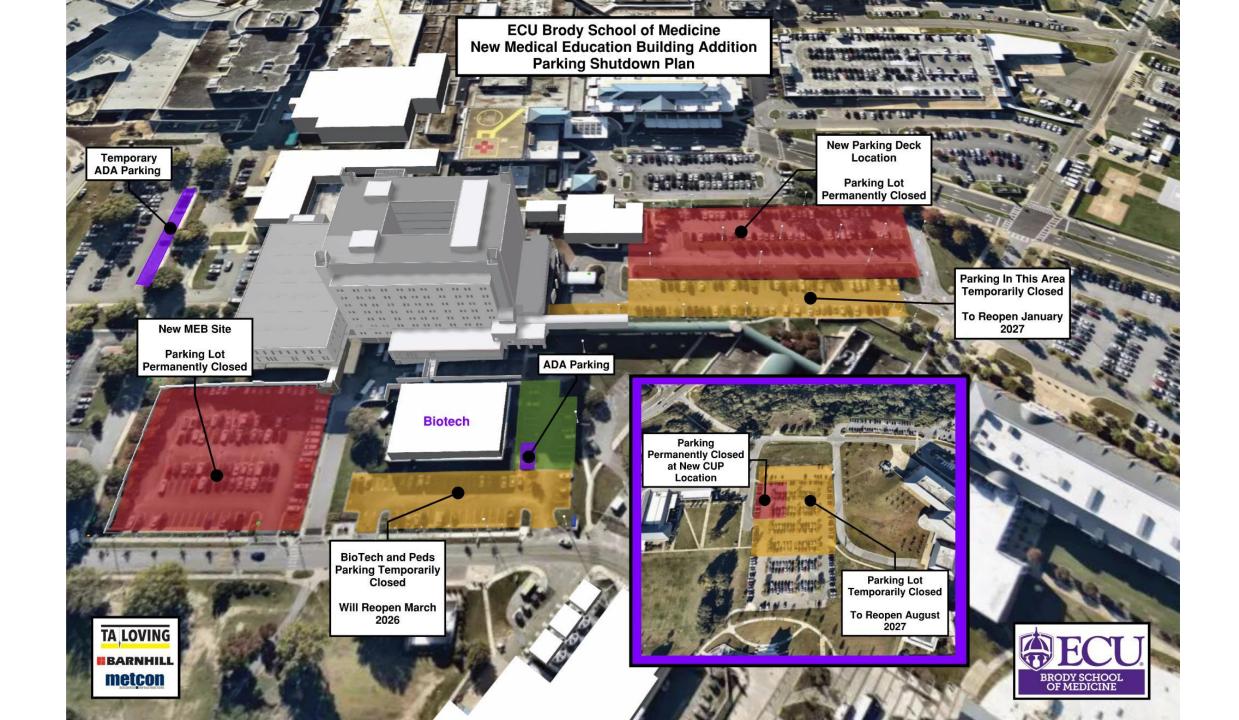

#### Project Schedule

- Mobilize to Site March 2025
- Temp Loading Dock Construction February 2025
- Close Brody Loading Dock March 2025
- Begin Med Ed Building Construction March 2025
- Begin Parking Deck Construction March 2025
- Begin Chiller Plant Construction Parking lot captured March 2025, Construction start August 2025
- Open Brody Loading Dock August 2026
- Complete and Open Parking Deck January 2027
- Complete Open Parking around Chiller Plant July 2027
- Complete Building August 2027
- Demobilize from Site July/August 2027

#### Overall Site Plan