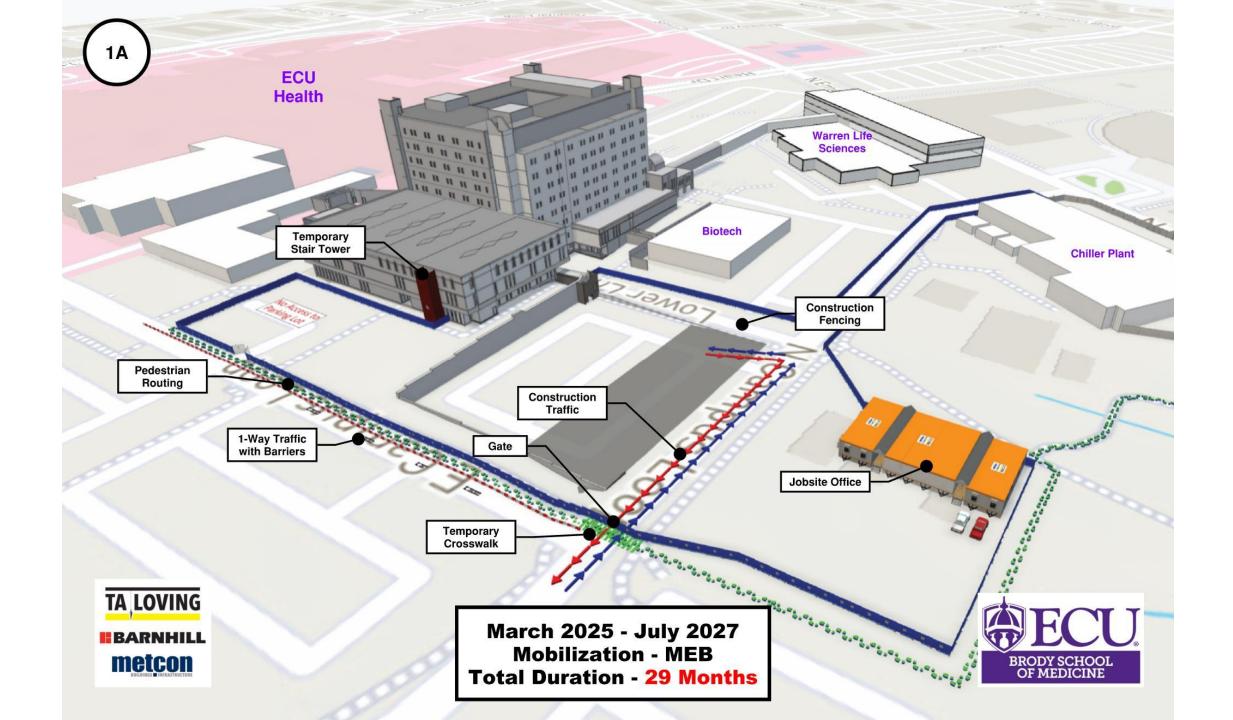

#### Project Schedule

- Mobilize to Site March 2025
- Temp Loading Dock Construction February 2025
- Close Brody Loading Dock March 2025
- Begin Med Ed Building Construction March 2025
- Begin Parking Deck Construction March 2025
- Begin Chiller Plant Construction Parking lot captured March 2025, Construction start August 2025
- Open Brody Loading Dock August 2026
- Complete and Open Parking Deck January 2027
- Complete Open Parking around Chiller Plant July 2027
- Complete Building August 2027
- Demobilize from Site July/August 2027