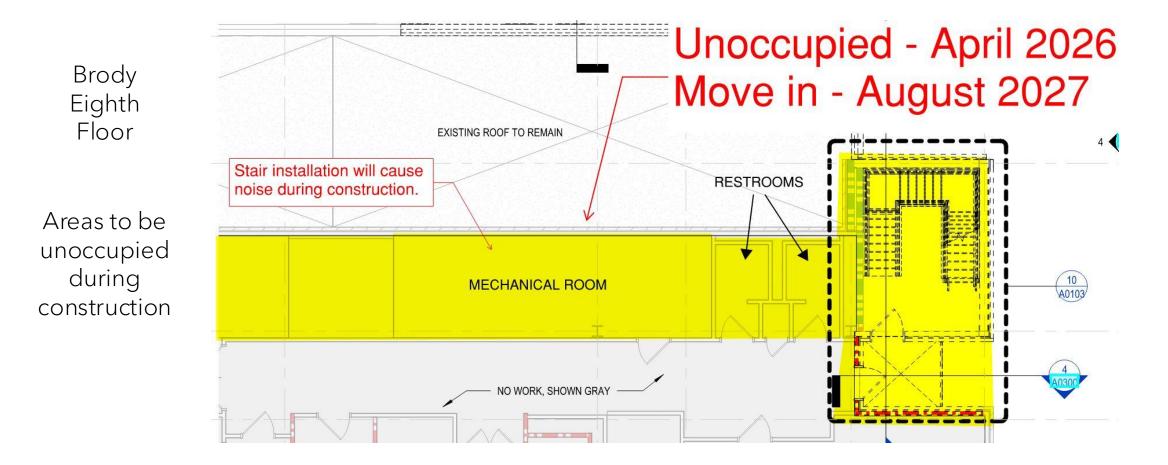

### Unoccupied - May 2026 Move in - August 2027

Brody Sixth Floor

Areas to be unoccupied during construction

(Mx