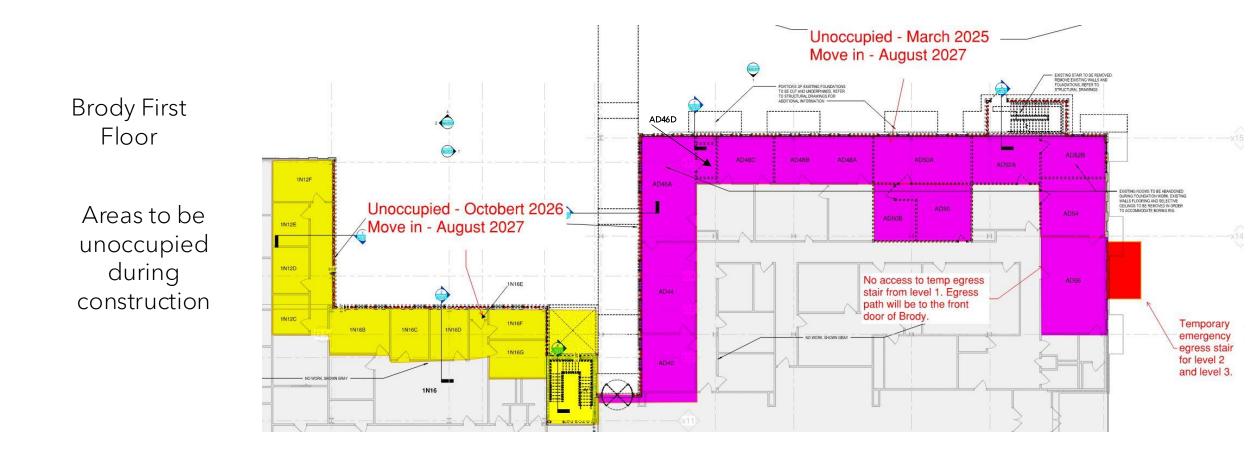

# **New Medical Education Facility**

## **Construction logistics**



#### Project Schedule

- Mobilize to Site March 2025
- Temp Loading Dock Construction February 2025
- Close Brody Loading Dock March 2025
- Begin Med Ed Building Construction March 2025
- Begin Parking Deck Construction March 2025
- Begin Chiller Plant Construction Parking lot captured March 2025, Construction start August 2025
- Open Brody Loading Dock August 2026
- Complete and Open Parking Deck January 2027
- Complete Open Parking around Chiller Plant July 2027
- Complete Building August 2027
- Demobilize from Site July/August 2027

#### Overall Site Plan







































### Unoccupied - May 2026 Move in - August 2027

Brody Sixth Floor

Areas to be unoccupied during construction



(Mx