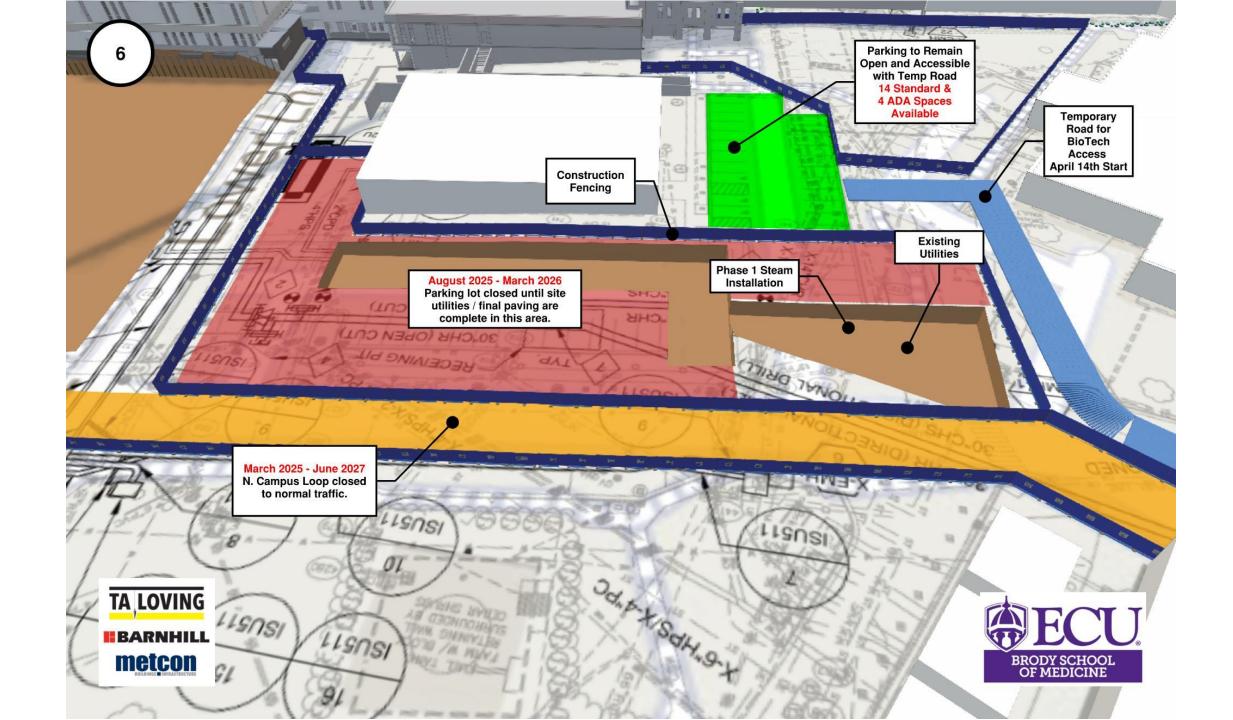

#### Project Schedule

- Mobilize to Site March 2025
- Temp Loading Dock Construction February 2025
- Close Brody Loading Dock March 2025
- Begin Med Ed Building Construction March 2025
- Begin Parking Deck Construction March 2025
- Begin Chiller Plant Construction Parking lot captured March 2025, Construction start August 2025
- Open Brody Loading Dock August 2026
- Complete and Open Parking Deck January 2027
- Complete Open Parking around Chiller Plant July 2027
- Complete Building August 2027
- Demobilize from Site July/August 2027