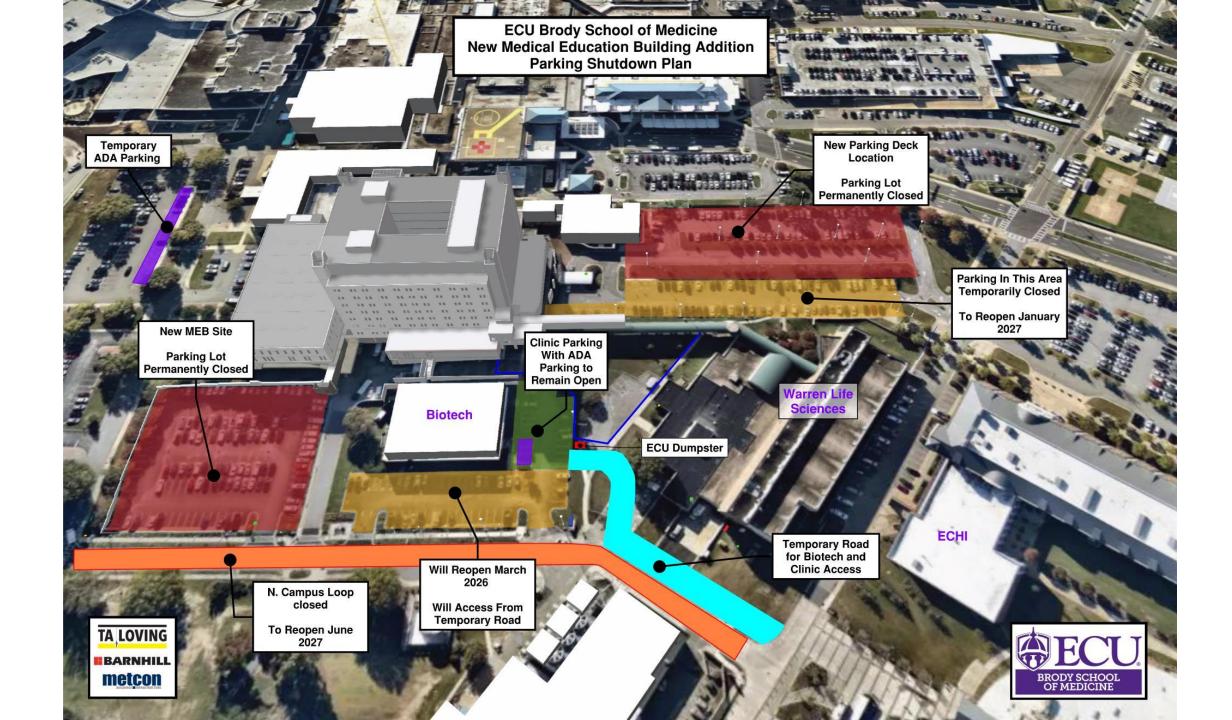

#### Project Schedule

- Mobilize to Site March 2025
- Temp Loading Dock Construction February 2025
- Close Brody Loading Dock March 2025
- Begin Med Ed Building Construction March 2025
- Begin Parking Deck Construction March 2025
- Begin Chiller Plant Construction Parking lot captured March 2025, Construction start August 2025
- Open Brody Loading Dock August 2026
- Complete and Open Parking Deck January 2027
- Complete Open Parking around Chiller Plant July 2027
- Complete Building August 2027
- Demobilize from Site July/August 2027

#### Overall Site Plan