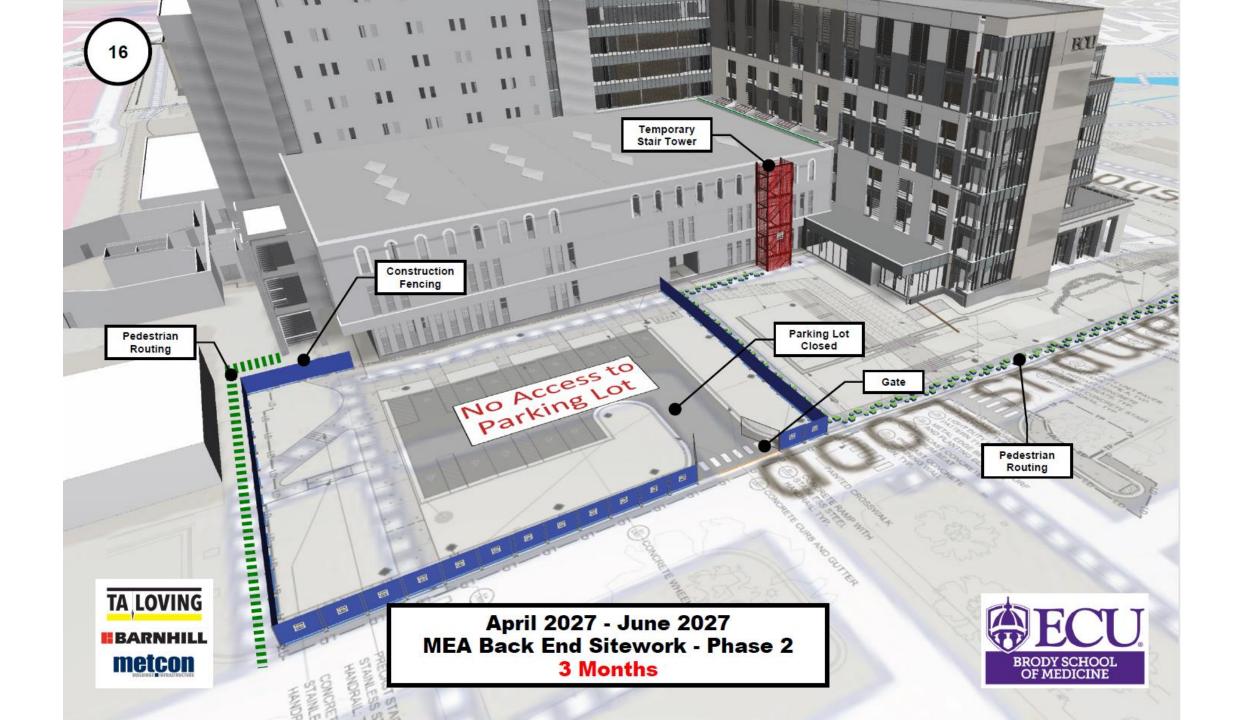

#### Project Schedule

- Mobilize to Site March 2025
- Temp Loading Dock Construction February 2025
- Close Brody Loading Dock March 2025
- Begin Med Ed Building Construction March 2025
- Begin Parking Deck Construction March 2025
- Begin Chiller Plant Construction Parking lot captured March 2025, Construction start August 2025
- Open Brody Loading Dock August 2026
- Complete and Open Parking Deck January 2027
- Complete Open Parking around Chiller Plant July 2027
- Complete Building August 2027
- Demobilize from Site July/August 2027