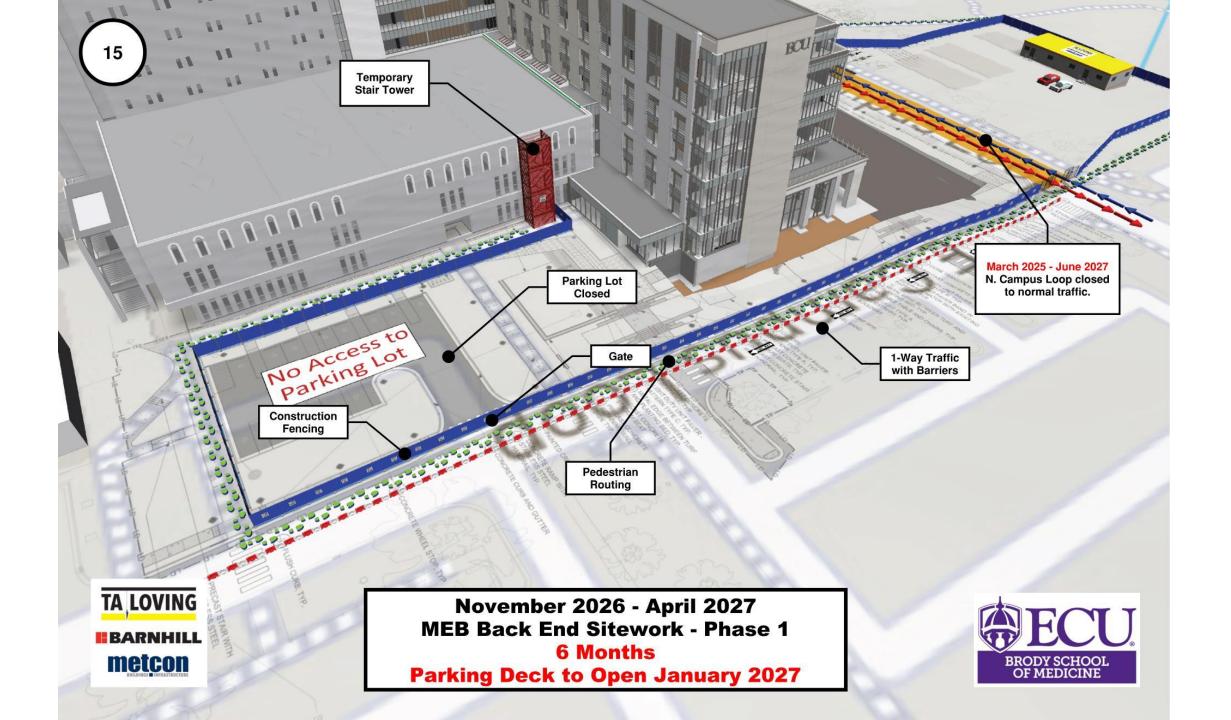

#### Project Schedule

- Mobilize to Site March 2025
- Temp Loading Dock Construction February 2025
- Close Brody Loading Dock March 2025
- Begin Med Ed Building Construction March 2025
- Begin Parking Deck Construction March 2025
- Begin Chiller Plant Construction Parking lot captured March 2025, Construction start August 2025
- Open Brody Loading Dock August 2026
- Complete and Open Parking Deck January 2027
- Complete Open Parking around Chiller Plant July 2027
- Complete Building August 2027
- Demobilize from Site July/August 2027