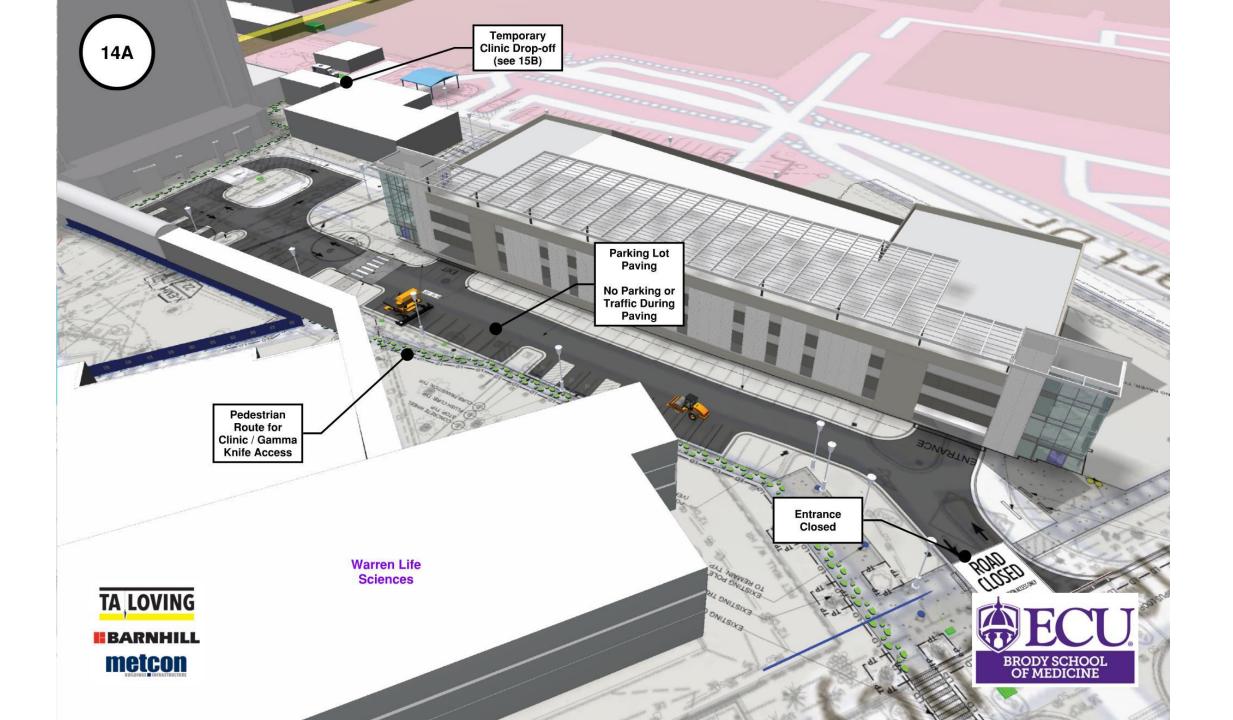

#### Project Schedule

- Mobilize to Site March 2025
- Temp Loading Dock Construction February 2025
- Close Brody Loading Dock March 2025
- Begin Med Ed Building Construction March 2025
- Begin Parking Deck Construction March 2025
- Begin Chiller Plant Construction Parking lot captured March 2025, Construction start August 2025
- Open Brody Loading Dock August 2026
- Complete and Open Parking Deck January 2027
- Complete Open Parking around Chiller Plant July 2027
- Complete Building August 2027
- Demobilize from Site July/August 2027