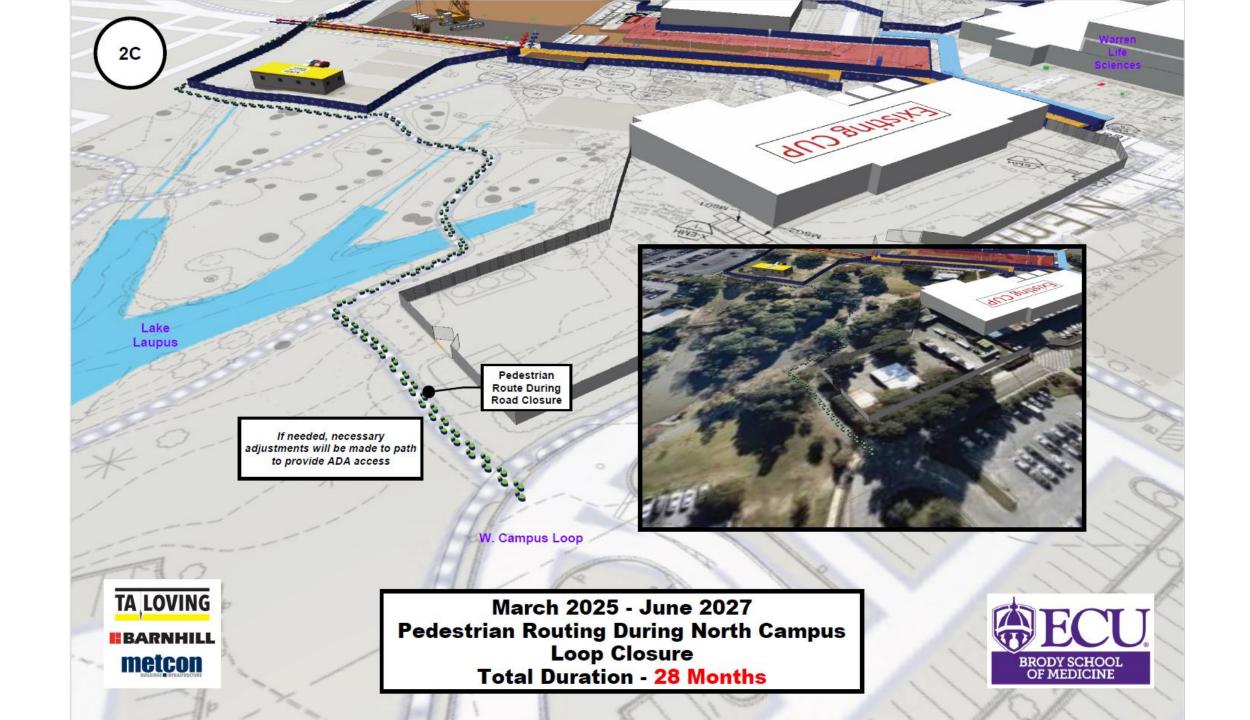

#### Project Schedule

- Mobilize to Site March 2025
- Temp Loading Dock Construction February 2025
- Close Brody Loading Dock March 2025
- Begin Med Ed Building Construction March 2025
- Begin Parking Deck Construction March 2025
- Begin Chiller Plant Construction Parking lot captured March 2025, Construction start August 2025
- Open Brody Loading Dock August 2026
- Complete and Open Parking Deck January 2027
- Complete Open Parking around Chiller Plant July 2027
- Complete Building August 2027
- Demobilize from Site July/August 2027