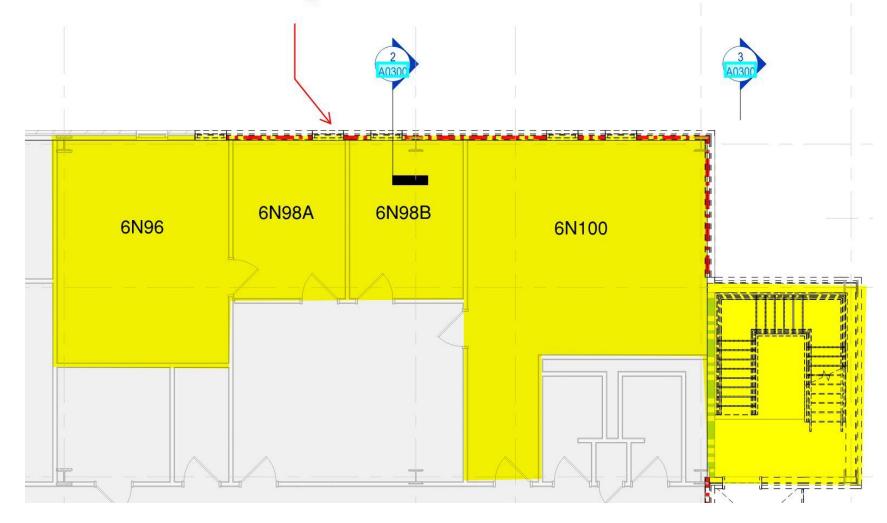

### Unoccupied - May 2026 Move in - August 2027

Brody Sixth Floor

Areas to be unoccupied during construction

(Mx