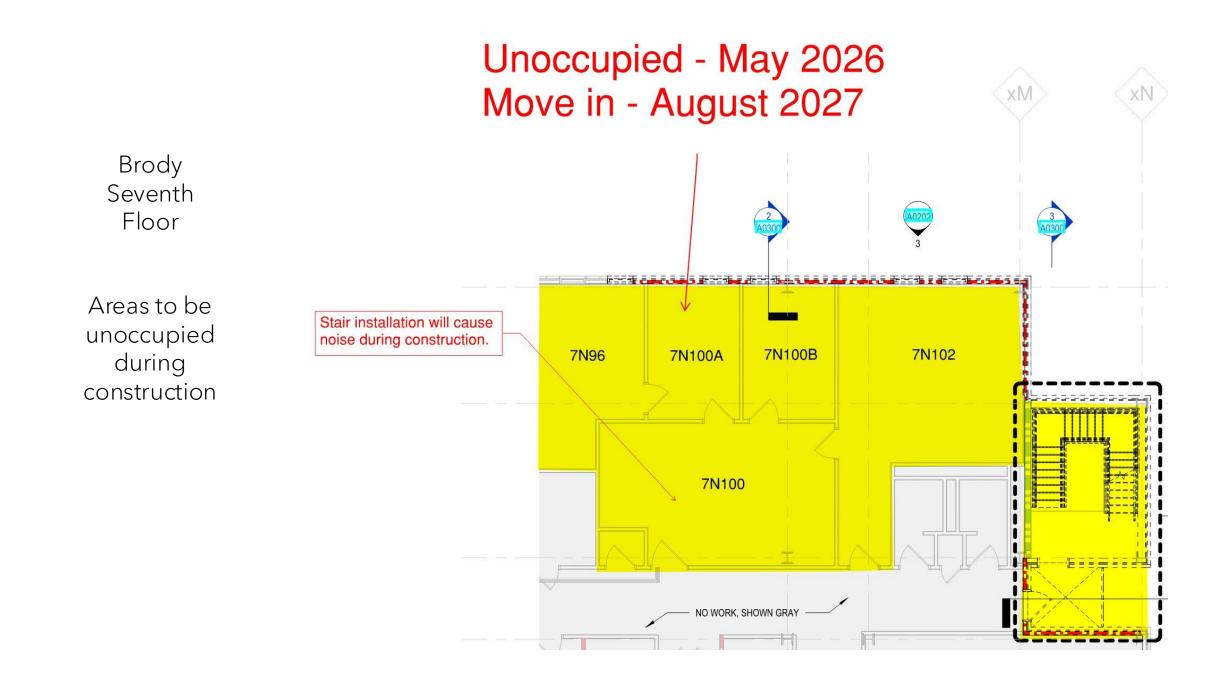

### Unoccupied - May 2026 Move in - August 2027

Brody Sixth Floor

Areas to be unoccupied during construction

(Mx