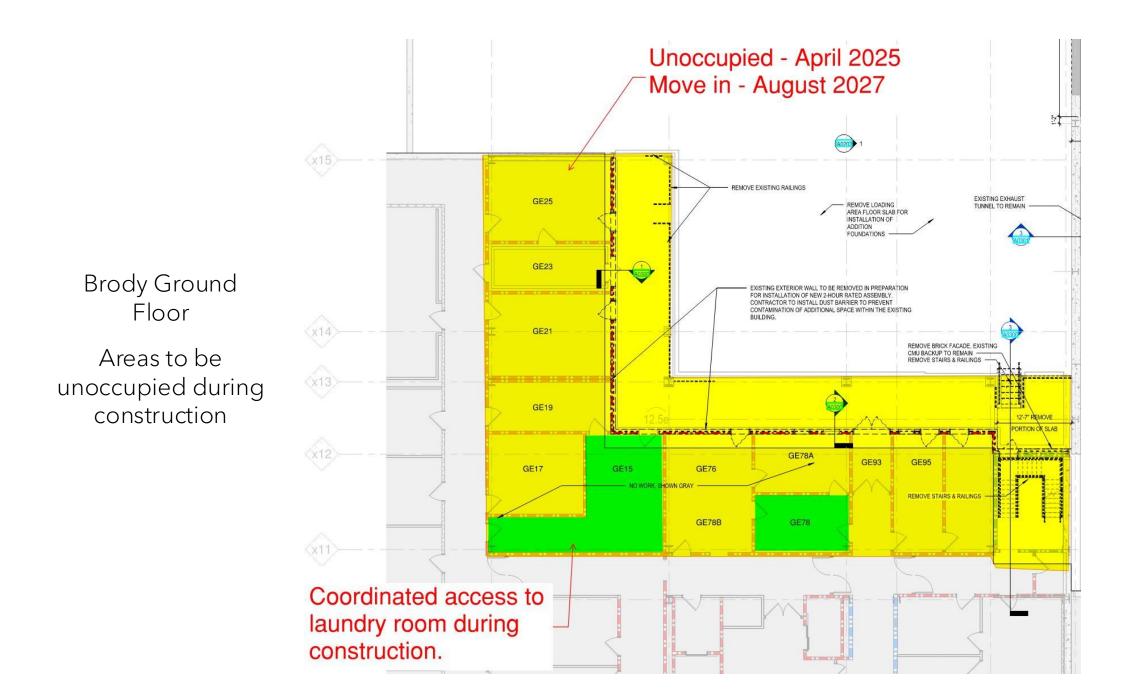

# **New Medical Education Facility**

## **Construction logistics**



#### Project Schedule

- Mobilize to Site March 2025
- Temp Loading Dock Construction February 2025
- Close Brody Loading Dock March 2025
- Begin Med Ed Building Construction March 2025
- Begin Parking Deck Construction March 2025
- Begin Chiller Plant Construction Parking lot captured March 2025, Construction start August 2025
- Open Brody Loading Dock August 2026
- Complete and Open Parking Deck January 2027
- Complete Open Parking around Chiller Plant July 2027
- Complete Building August 2027
- Demobilize from Site July/August 2027

#### Overall Site Plan







































### Unoccupied - May 2026 Move in - August 2027

Brody Sixth Floor

Areas to be unoccupied during construction



(Mx