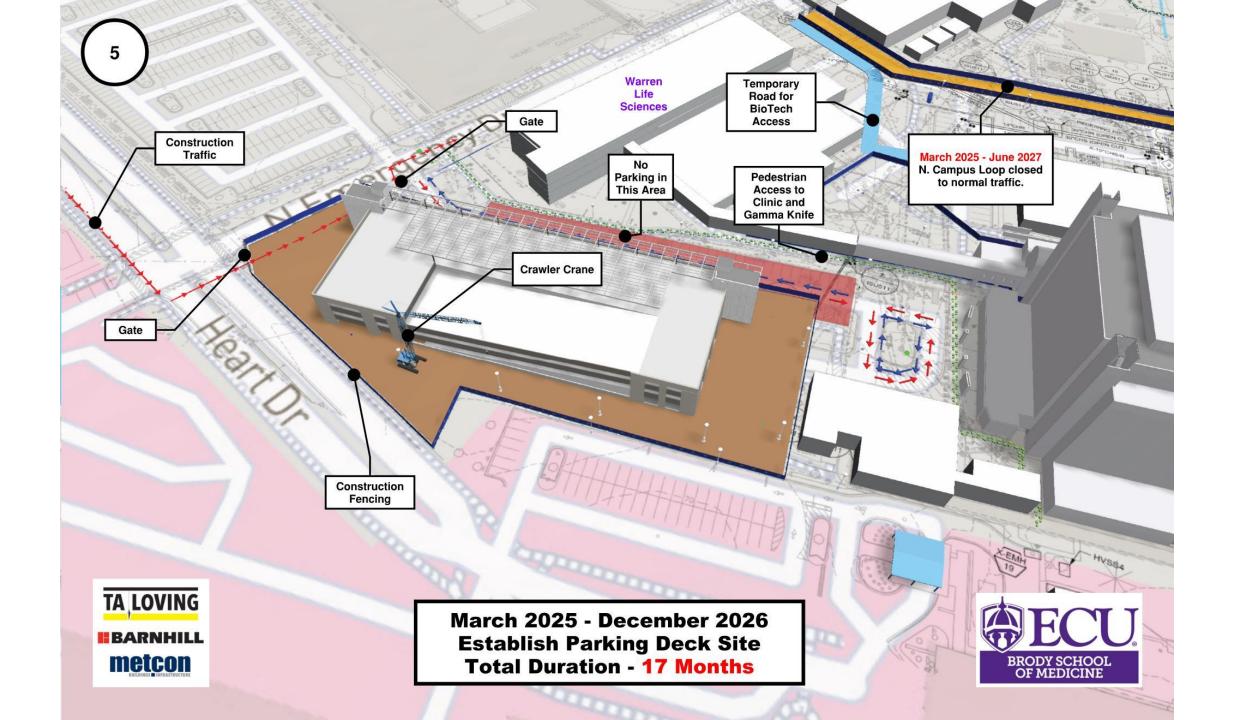

#### Project Schedule

- Mobilize to Site March 2025
- Temp Loading Dock Construction February 2025
- Close Brody Loading Dock March 2025
- Begin Med Ed Building Construction March 2025
- Begin Parking Deck Construction March 2025
- Begin Chiller Plant Construction Parking lot captured March 2025, Construction start August 2025
- Open Brody Loading Dock August 2026
- Complete and Open Parking Deck January 2027
- Complete Open Parking around Chiller Plant July 2027
- Complete Building August 2027
- Demobilize from Site July/August 2027