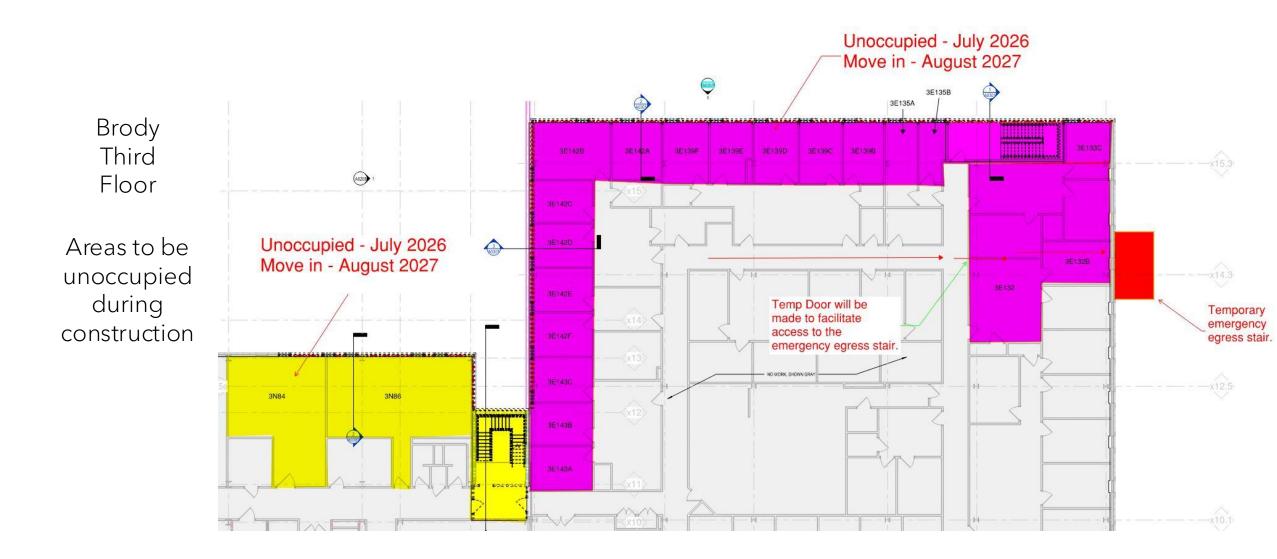

# **New Medical Education Facility**

## **Construction logistics**



#### Project Schedule

- Mobilize to Site March 2025
- Temp Loading Dock Construction February 2025
- Close Brody Loading Dock March 2025
- Begin Med Ed Building Construction March 2025
- Begin Parking Deck Construction March 2025
- Begin Chiller Plant Construction Parking lot captured March 2025, Construction start August 2025
- Open Brody Loading Dock August 2026
- Complete and Open Parking Deck January 2027
- Complete Open Parking around Chiller Plant July 2027
- Complete Building August 2027
- Demobilize from Site July/August 2027

#### Overall Site Plan







































### Unoccupied - May 2026 Move in - August 2027

Brody Sixth Floor

Areas to be unoccupied during construction



(Mx