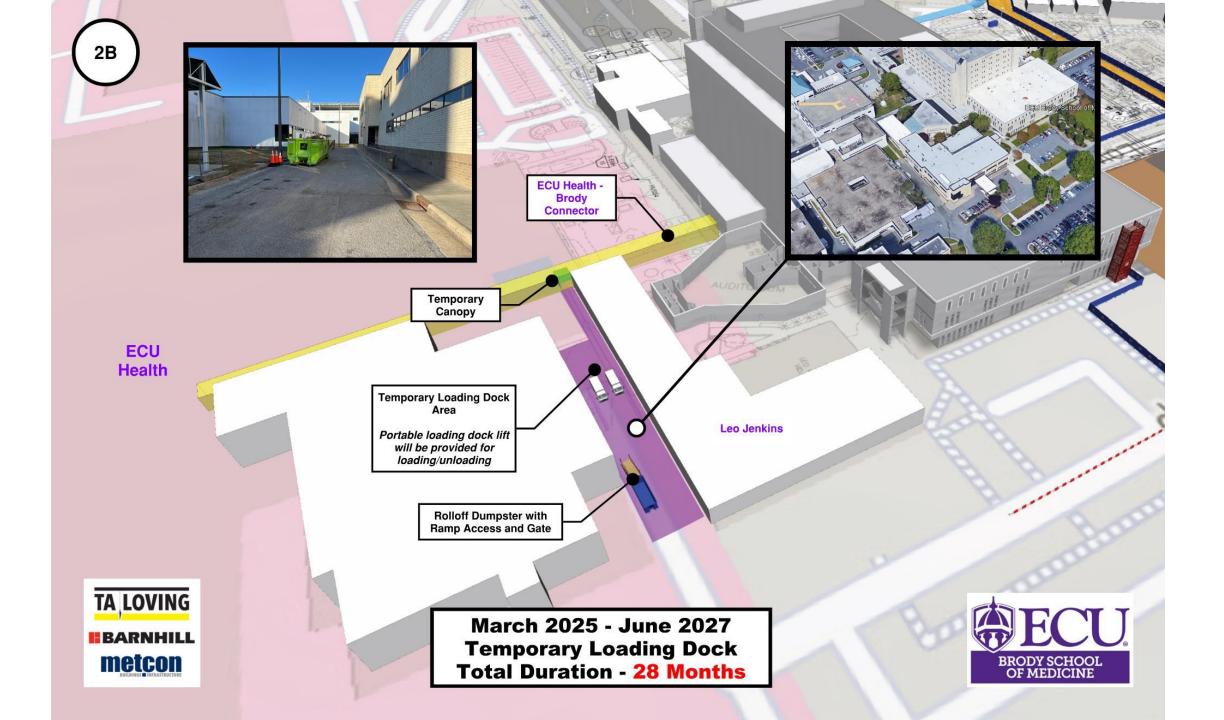

#### Project Schedule

- Mobilize to Site March 2025
- Temp Loading Dock Construction February 2025
- Close Brody Loading Dock March 2025
- Begin Med Ed Building Construction March 2025
- Begin Parking Deck Construction March 2025
- Begin Chiller Plant Construction Parking lot captured March 2025, Construction start August 2025
- Open Brody Loading Dock August 2026
- Complete and Open Parking Deck January 2027
- Complete Open Parking around Chiller Plant July 2027
- Complete Building August 2027
- Demobilize from Site July/August 2027