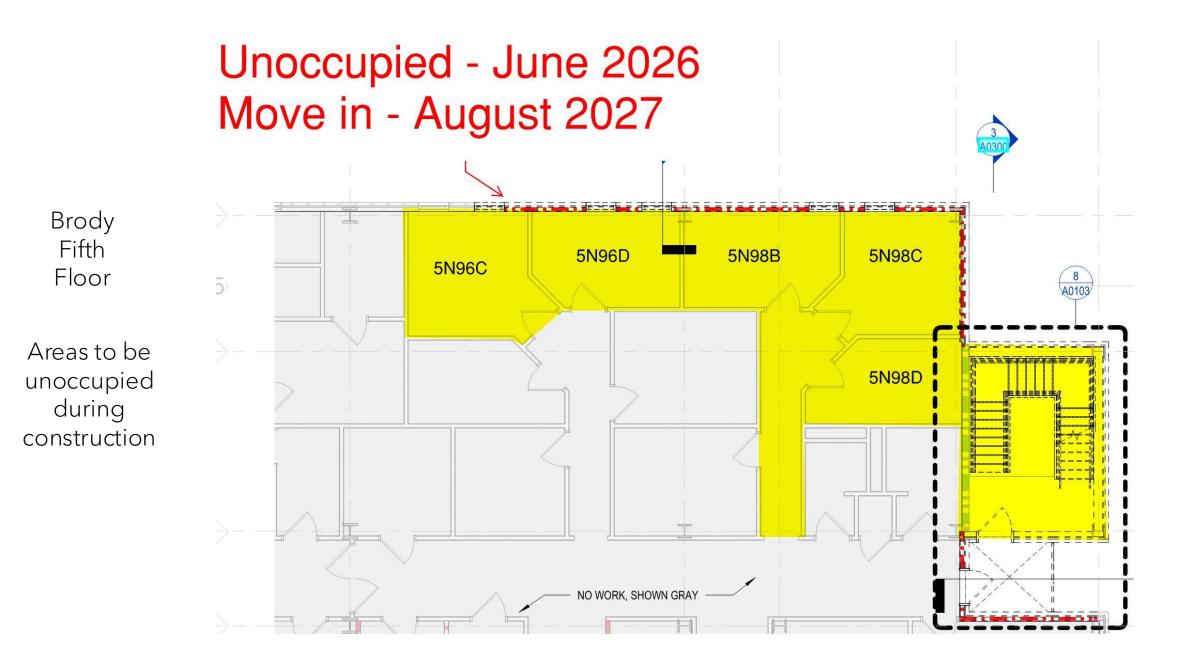

### Unoccupied - May 2026 Move in - August 2027

Brody Sixth Floor

Areas to be unoccupied during construction

(Mx