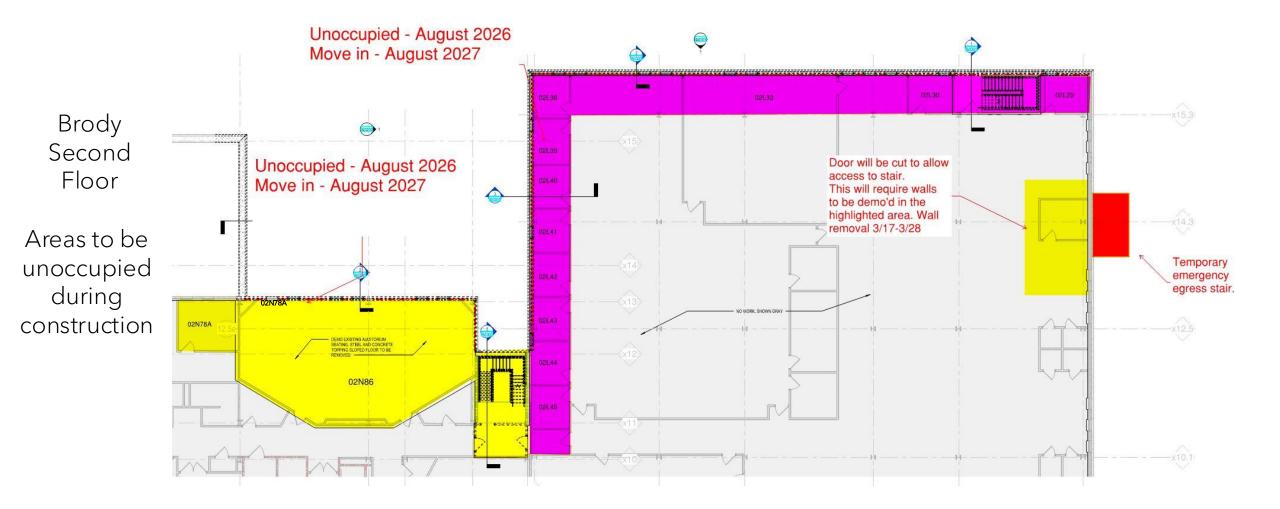

# **New Medical Education Facility**

## **Construction logistics**



#### Project Schedule

- Mobilize to Site March 2025
- Temp Loading Dock Construction February 2025
- Close Brody Loading Dock March 2025
- Begin Med Ed Building Construction March 2025
- Begin Parking Deck Construction March 2025
- Begin Chiller Plant Construction Parking lot captured March 2025, Construction start August 2025
- Open Brody Loading Dock August 2026
- Complete and Open Parking Deck January 2027
- Complete Open Parking around Chiller Plant July 2027
- Complete Building August 2027
- Demobilize from Site July/August 2027

#### Overall Site Plan







































### Unoccupied - May 2026 Move in - August 2027

Brody Sixth Floor

Areas to be unoccupied during construction



(Mx