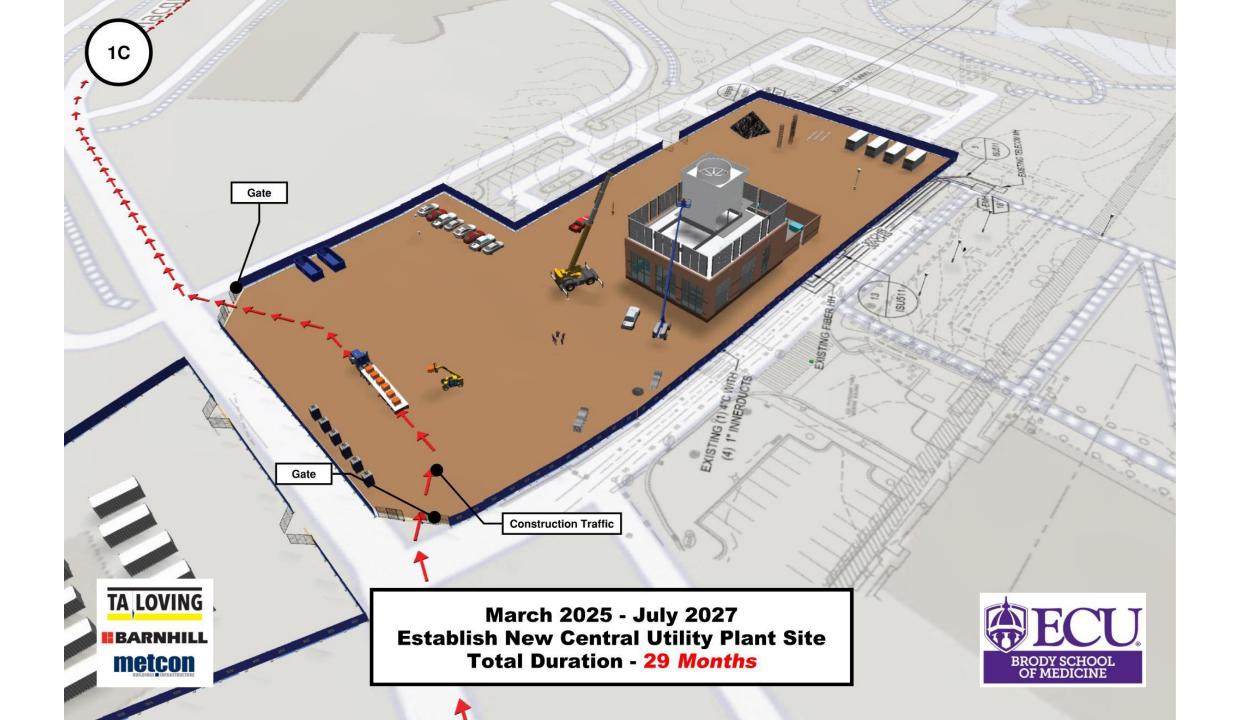

#### Project Schedule

- Mobilize to Site March 2025
- Temp Loading Dock Construction February 2025
- Close Brody Loading Dock March 2025
- Begin Med Ed Building Construction March 2025
- Begin Parking Deck Construction March 2025
- Begin Chiller Plant Construction Parking lot captured March 2025, Construction start August 2025
- Open Brody Loading Dock August 2026
- Complete and Open Parking Deck January 2027
- Complete Open Parking around Chiller Plant July 2027
- Complete Building August 2027
- Demobilize from Site July/August 2027