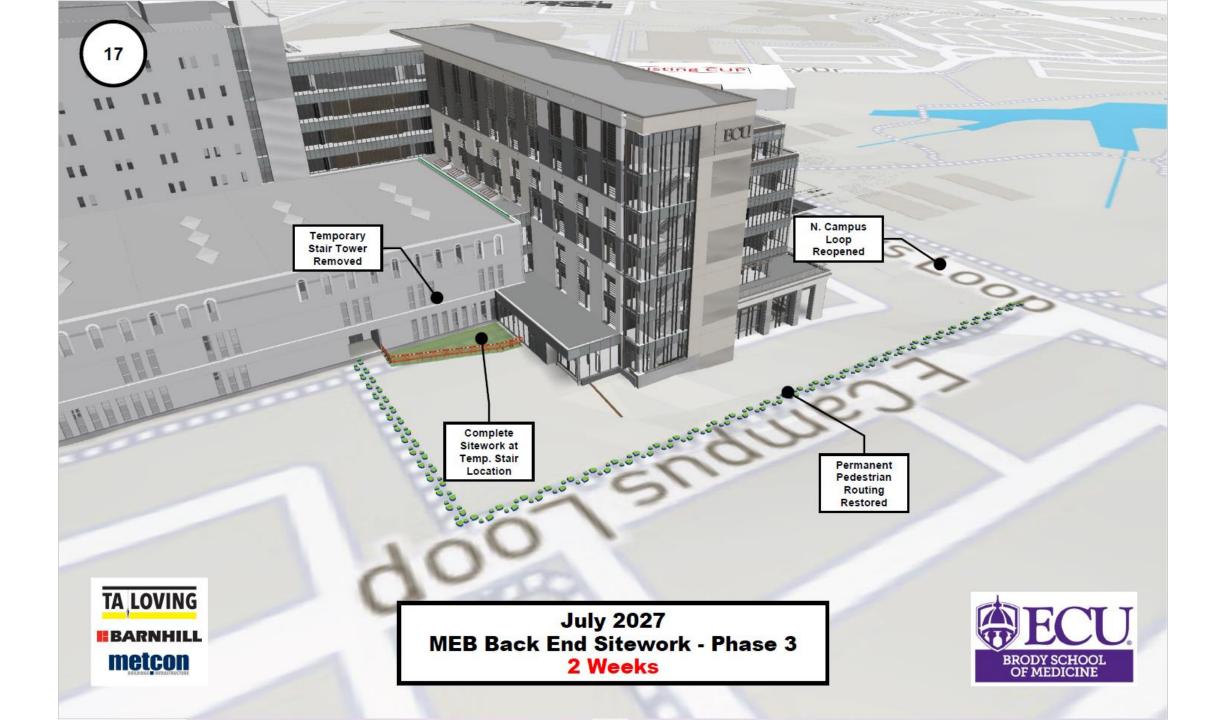

#### Project Schedule

- Mobilize to Site March 2025
- Temp Loading Dock Construction February 2025
- Close Brody Loading Dock March 2025
- Begin Med Ed Building Construction March 2025
- Begin Parking Deck Construction March 2025
- Begin Chiller Plant Construction Parking lot captured March 2025, Construction start August 2025
- Open Brody Loading Dock August 2026
- Complete and Open Parking Deck January 2027
- Complete Open Parking around Chiller Plant July 2027
- Complete Building August 2027
- Demobilize from Site July/August 2027