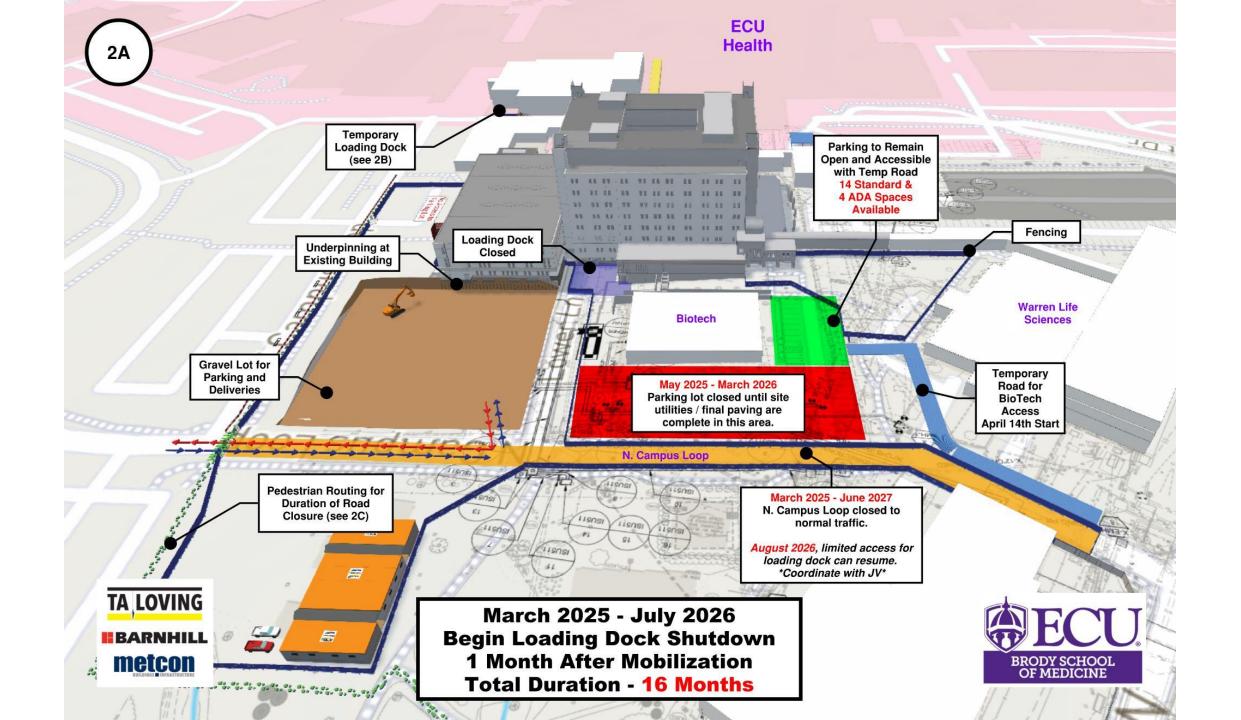

#### Project Schedule

- Mobilize to Site March 2025
- Temp Loading Dock Construction February 2025
- Close Brody Loading Dock March 2025
- Begin Med Ed Building Construction March 2025
- Begin Parking Deck Construction March 2025
- Begin Chiller Plant Construction Parking lot captured March 2025, Construction start August 2025
- Open Brody Loading Dock August 2026
- Complete and Open Parking Deck January 2027
- Complete Open Parking around Chiller Plant July 2027
- Complete Building August 2027
- Demobilize from Site July/August 2027