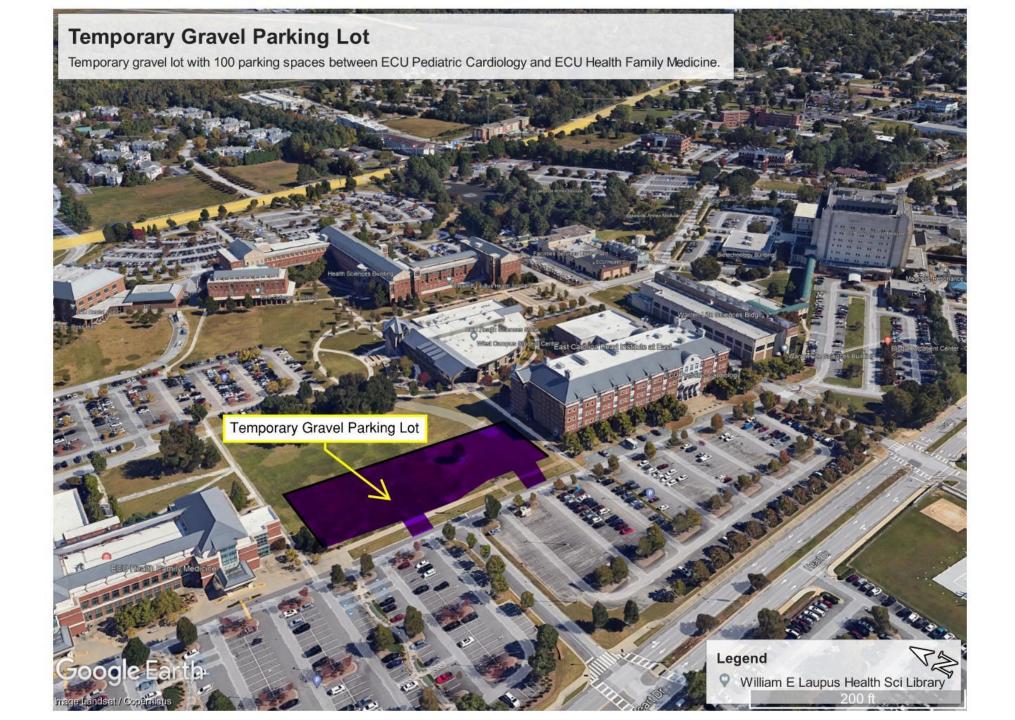

# **New Medical Education Facility**

## **Construction logistics**



#### Project Schedule

- Mobilize to Site March 2025
- Temp Loading Dock Construction February 2025
- Close Brody Loading Dock March 2025
- Begin Med Ed Building Construction March 2025
- Begin Parking Deck Construction March 2025
- Begin Chiller Plant Construction Parking lot captured March 2025, Construction start August 2025
- Open Brody Loading Dock August 2026
- Complete and Open Parking Deck January 2027
- Complete Open Parking around Chiller Plant July 2027
- Complete Building August 2027
- Demobilize from Site July/August 2027

#### Overall Site Plan







































### Unoccupied - May 2026 Move in - August 2027

Brody Sixth Floor

Areas to be unoccupied during construction



(Mx