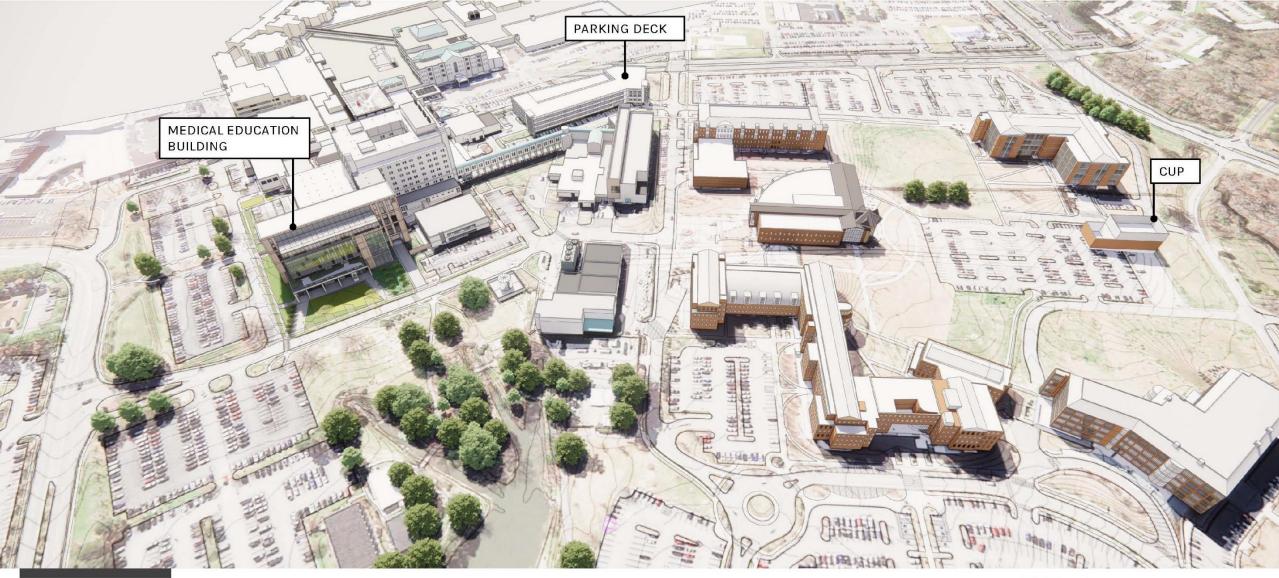

# **New Medical Education Facility**

## **Construction logistics**



#### Project Schedule

- Mobilize to Site March 2025
- Temp Loading Dock Construction February 2025
- Close Brody Loading Dock March 2025
- Begin Med Ed Building Construction March 2025
- Begin Parking Deck Construction March 2025
- Begin Chiller Plant Construction Parking lot captured March 2025, Construction start August 2025
- Open Brody Loading Dock August 2026
- Complete and Open Parking Deck January 2027
- Complete Open Parking around Chiller Plant July 2027
- Complete Building August 2027
- Demobilize from Site July/August 2027

#### Overall Site Plan







































### Unoccupied - May 2026 Move in - August 2027

Brody Sixth Floor

Areas to be unoccupied during construction



(Mx