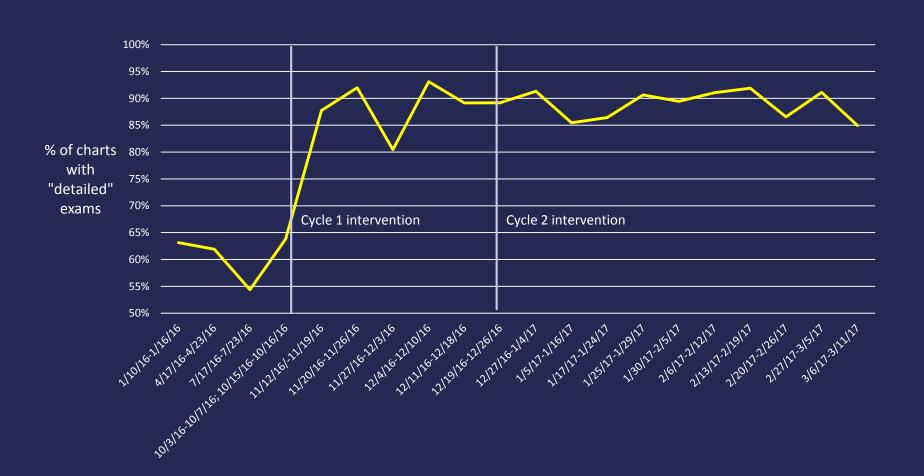

#### AIM Statement

To improve the percentage of documented detailed physical exams\* in the pediatric after hours clinic by 10% over 1 month

# How Will We Know This Change Is An Improvement?

Detailed physical exam documentation

Pre and post intervention billing

### Baseline Charting Data

| <u>Week</u>                 | # of visits with "detailed" (at least 5 systems, >2 systems expanded) | Total # of visits | % of visits with detailed PE |
|-----------------------------|-----------------------------------------------------------------------|-------------------|------------------------------|
|                             |                                                                       |                   |                              |
| January 10-16,<br>2016      | 89                                                                    | 141               | 63.12%                       |
|                             |                                                                       |                   |                              |
| April 17-23,<br>2016        | 91                                                                    | 147               | 61.90%                       |
|                             |                                                                       |                   |                              |
| July 17-23,<br>2016         | 56                                                                    | 103               | 54.37%                       |
|                             |                                                                       |                   |                              |
| October 3-7;<br>15-16, 2016 | 60                                                                    | 94                | 63.83%                       |
| TOTALS                      | 296                                                                   | 485               | 61.03%                       |

#### Cycle 1 Intervention

Resident and attending education