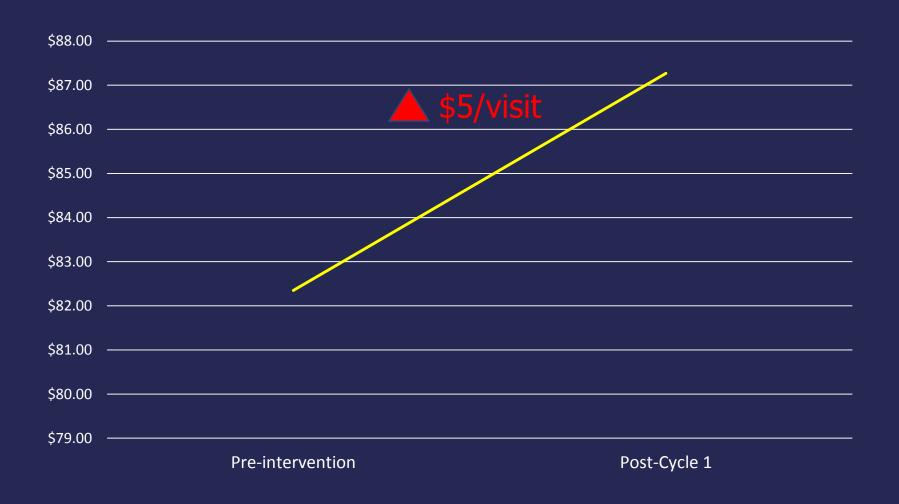

# How Will We Know This Change Is An Improvement?

Detailed physical exam documentation

Pre and post intervention billing

#### Baseline Financial Data

| Date                   | Amount<br>Billed     | Amount<br>Received | Amount<br>Pending | # visits | Amount received per visit |
|------------------------|----------------------|--------------------|-------------------|----------|---------------------------|
|                        |                      |                    |                   |          |                           |
| Jan 10-16,<br>2016     | \$35,988.00          | \$11,327.14        | 0                 | 141      | \$80.33                   |
| Apr 17-23,<br>2016     | \$36,138.00          | \$12,027.77        | 0                 | 147      | \$81.82                   |
| July 17-23,<br>2016    | \$22,654.00          | \$8,066.32         | 0                 | 103      | \$78.31                   |
| Oct 3-7; 15-16<br>2016 | \$23,808.00          | \$8,518.68         | 0                 | 94       | \$90.62                   |
|                        |                      |                    |                   |          |                           |
| TOTALS                 | <b>\$</b> 118,588.00 | \$39,939.91        |                   | 485      | \$82.35                   |